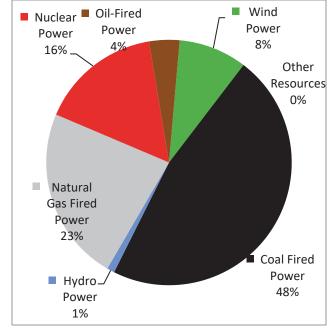

## **Exhibit A: Sources of Electricity Table**

| Sources of Electricity<br>Supplied for the 12 months<br>ending 12/31/18 | Percentage<br>of Total |
|-------------------------------------------------------------------------|------------------------|
| Biomass Power                                                           | 0%                     |
| Coal-fired power                                                        | 48%                    |
| Hydro power                                                             | 1%                     |
| Natural gas-fired power                                                 | 23%                    |
| Nuclear power                                                           | 16%                    |
| Oil-fired power                                                         | 4%                     |
| Solar power                                                             | 0%                     |
| Wind power                                                              | 8%                     |
| Other resources                                                         | 0%                     |
| Unknown resources purchased from other companies                        | 0%                     |
| TOTAL                                                                   | 100%                   |

## Exhibit B: Sources of Electricity Supplied for the 12 months ending 12/31/18